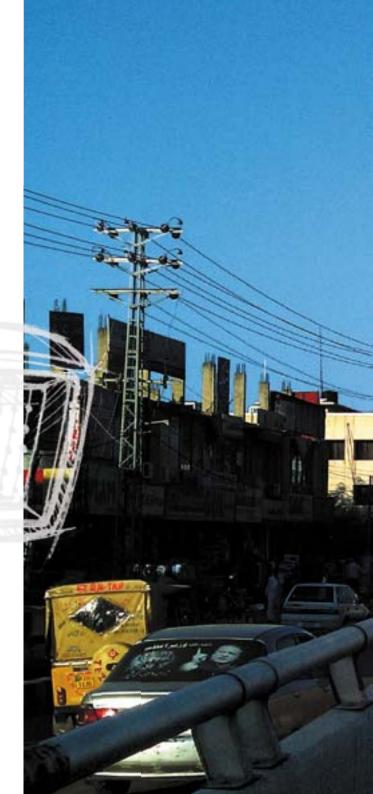

## CHANDNI CHOWK FLYOVER, RAWALPINDI

Islamic Republic of Pakistan

Rawalpindi is a twin city of Islamabad (Capital of Pakistan) located in the Pothohar region of Punjab Province of Islamic Republic of Pakistan. The city represents the administrative seat of the Rawalpindi District and it is also an important centre for industrial and commercial activities. It is a third largest city of Pakistan in population, connected to the World through International Airport. Numerous shopping bazaars, parks and a cosmopolitan population attract shoppers from all over Pakistan and abroad.

Trend 4 Way Led, equipped with 36 of primary brand LED, was chosen to light the "CHANDNI CHOWK FLYOVER ROAD, which crosses various roundabouts such as Murree Road, Chirah Road, Commercial Market Road and Rawal Road. The TREND LED provides a bright white light which ensured the right lighting level to meet the safety and lighting requirements, maintaining the initial performance over time.

This choice embraced a new archetype of public lighting with LED technology, with an immediate result of a downturn in the energy consumption, an upsurge of energy efficiency and an effective contribute to the sustainability of the community.