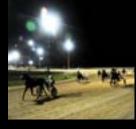

## **ESTADIO HERNAN RAMIREZ VILLEGAS**

Pereira, Colombia

The FIFA WORLD CUP U20 disputed in Colombia in 2011, one of the main global football event, was floodlit by Fael LUCE. The award of this challenge evidences the high technical capability, competences, the quality and technical characteristics of the solutions proposed by Fael.

An event of this level has set in motion the entire Fael machine, that proposed a solution worthy of a world championship thanks to the projector LIGHTMASTER ONE, able to achieve excellent lighting levels, in full agreement with the recommendations laid down by FIFA. LIGHTMASTER ONE is the perfect solution that allows a perfect view of the playing field for players, spectators and television viewers.

Recommendation: FIFA Edition 2011 Floodlights type: LIGHTMASTER ONE

#### **KEY FIGURES**

Horizontal Illuminance (Eh) Average value achieved 1808 Lux Specified value > 1800 Lux

**Horizontal Uniformity** U1 0.74 Specification 0.60 U2 0.86 Specification 0.80 Vertical Illuminance (Ev) main TV Camera Average value achieved 1761 Lux Specified value > 1400 Lux

**Vertical Uniformity** U1 0.57 Specification 0.50 U2 0.72 Specification 0.65

**RADISSON BLUE** Ukraine

The MACH Series floodlights offer an adequate pure architectural lighting solution, providing a soft and dim light, perfectly integrated into the general context of the structure and the surroundings.