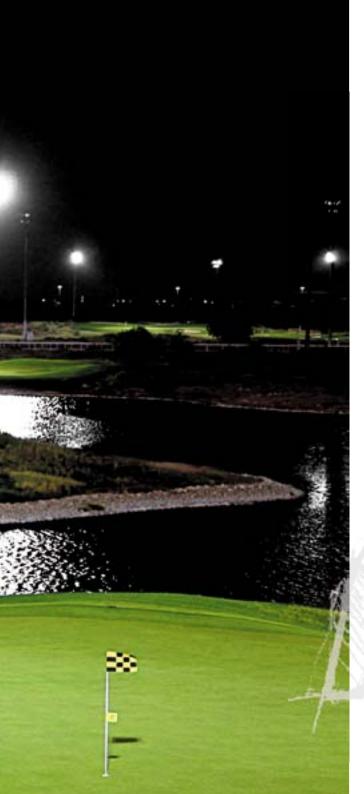

## **AL AIN EQUESTRIAN SHOOTING AND GOLF CLUB** U.A.E.

The Al Ain Equestrian Shooting and Golf Club was formerly known as the Palm Sports Golf Resort and is situated in the town of Al Ain in Abu Dhabi Emirate.

The Al Ain Equestrian Shooting and Golf Club opened its doors in September, 2007 becoming the first 9 holes grass course in Al Ain. Since then an additional 9 holes has been added to the Championship Course and a 9 hole par 3 Academy Course making the Club a full Golf Course.

The newer back 9 on the Al Ain Equestrian Shooting and Golf Club will also be floodlit for night golf thanks to the lighting system entirely provided by Fael LUCE, with 1400 LIGHTMASTER ONE floodlights.

The Al Ain Equestrian Shooting and Golf Club Championship Golf Course offers a picturesque and challenging experience for all golfers. The Golf Course also boasts the longest hole in the UAE on all the Golf Courses.