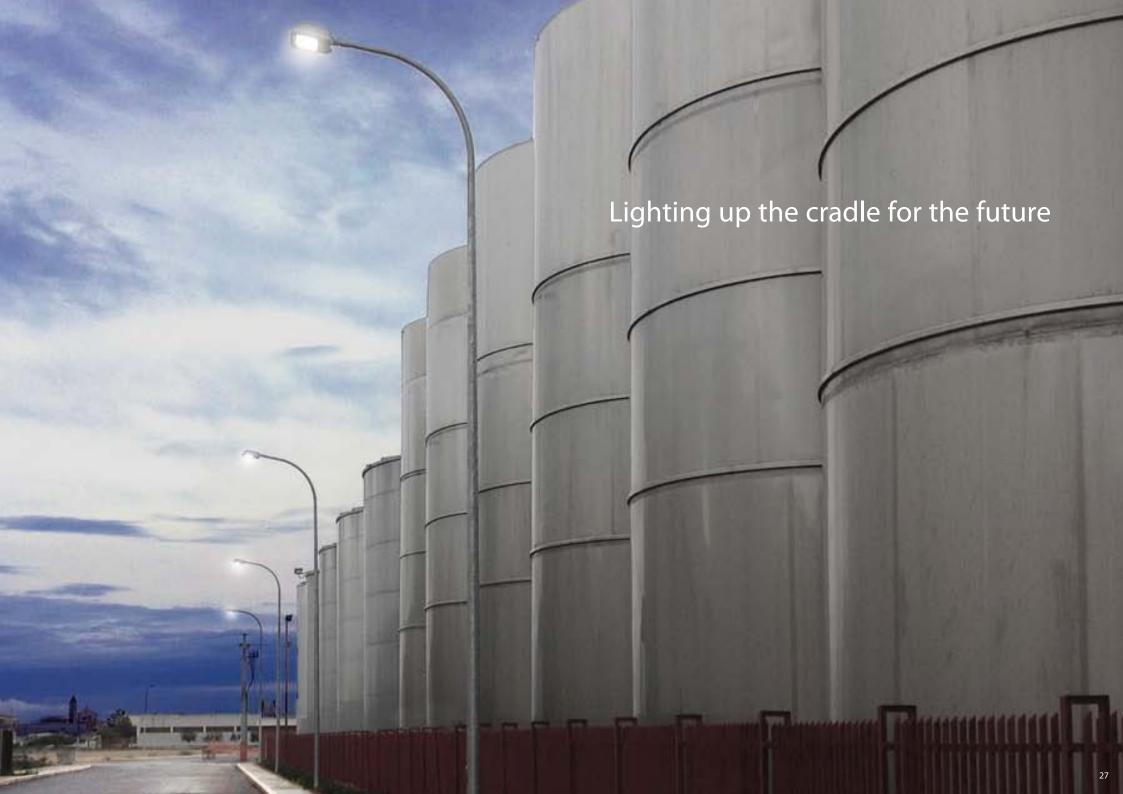

#### **KEY FIGURES**

Horizontal Illuminance (Eh) 2200 Lux

Uniformity U1: 0.72 Uniformity U2: 0.66

Vertical Illuminance (Ev) main TV Camera 1500 Lux Uniformity U1: 0.52 Uniformity U2: 0.75

The new industrial area of Trinitapoli (Italy) looks toward the future. Not only because, in the development of this area, the intention of the local administration was to give the stimulus to local companies and to be the driving force for the development of the territory, but also for the lighting technology used in this area, entirely made with TREND WAY LED street lighting. This was an important choice for safety and visibility matters, energy efficiency and for the minimization of running costs. This project demonstrates how the right lighting, which balances performance, efficiency and comfort is able to transform an industrial area into a cradle for the future.