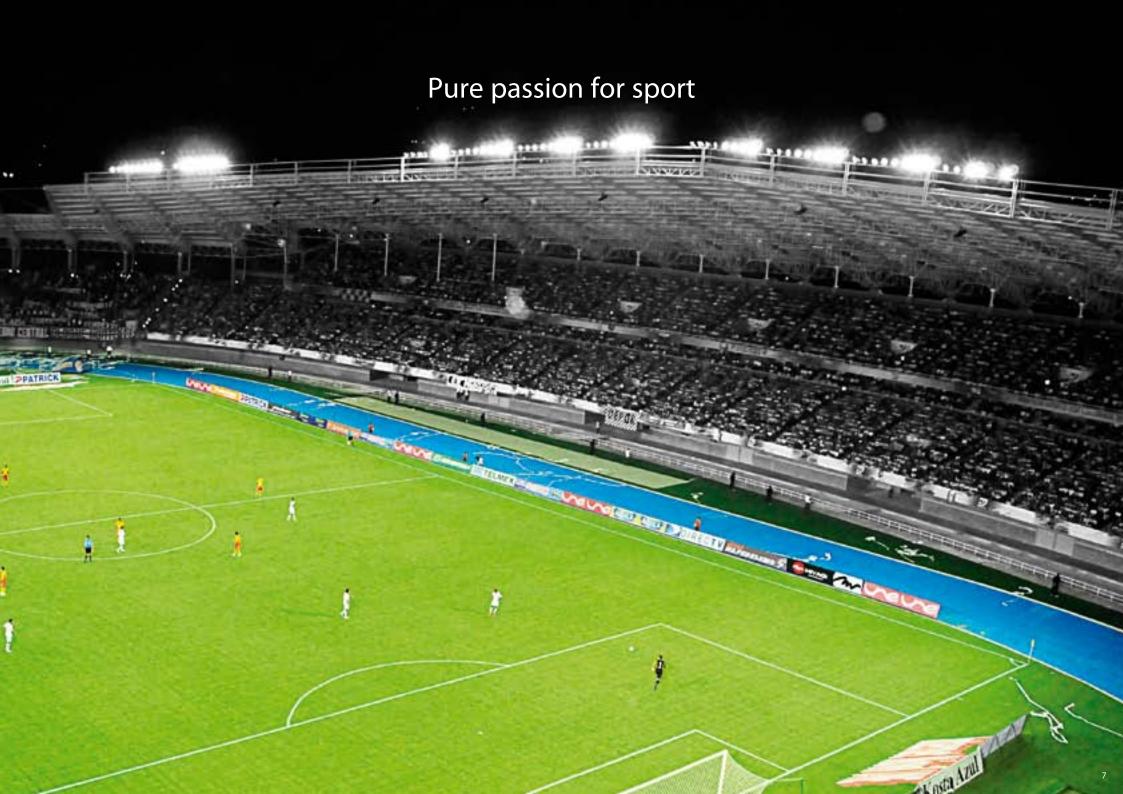

## **ESTADIO HERNAN RAMIREZ VILLEGAS**

Pereira, Colombia

The FIFA WORLD CUP U20 disputed in Colombia in 2011, one of the main global football event, was floodlit by Fael LUCE. The award of this challenge evidences the high technical capability, competences, the quality and technical characteristics of the solutions proposed by Fael.

An event of this level has set in motion the entire Fael machine, that proposed a solution worthy of a world championship thanks to the projector LIGHTMASTER ONE, able to achieve excellent lighting levels, in full agreement with the recommendations laid down by FIFA. LIGHTMASTER ONE is the perfect solution that allows a perfect view of the playing field for players, spectators and television viewers.

Recommendation: FIFA Edition 2011 Floodlights type: LIGHTMASTER ONE

#### **KEY FIGURES**

Horizontal Illuminance (Eh) Average value achieved 1808 Lux Specified value > 1800 Lux

**Horizontal Uniformity** U1 0.74 Specification 0.60 U2 0.86 Specification 0.80 Vertical Illuminance (Ev) main TV Camera Average value achieved 1761 Lux Specified value > 1400 Lux

**Vertical Uniformity** U1 0.57 Specification 0.50 U2 0.72 Specification 0.65

**RADISSON BLUE** Ukraine

The MACH Series floodlights offer an adequate pure architectural lighting solution, providing a soft and dim light, perfectly integrated into the general context of the structure and the surroundings.