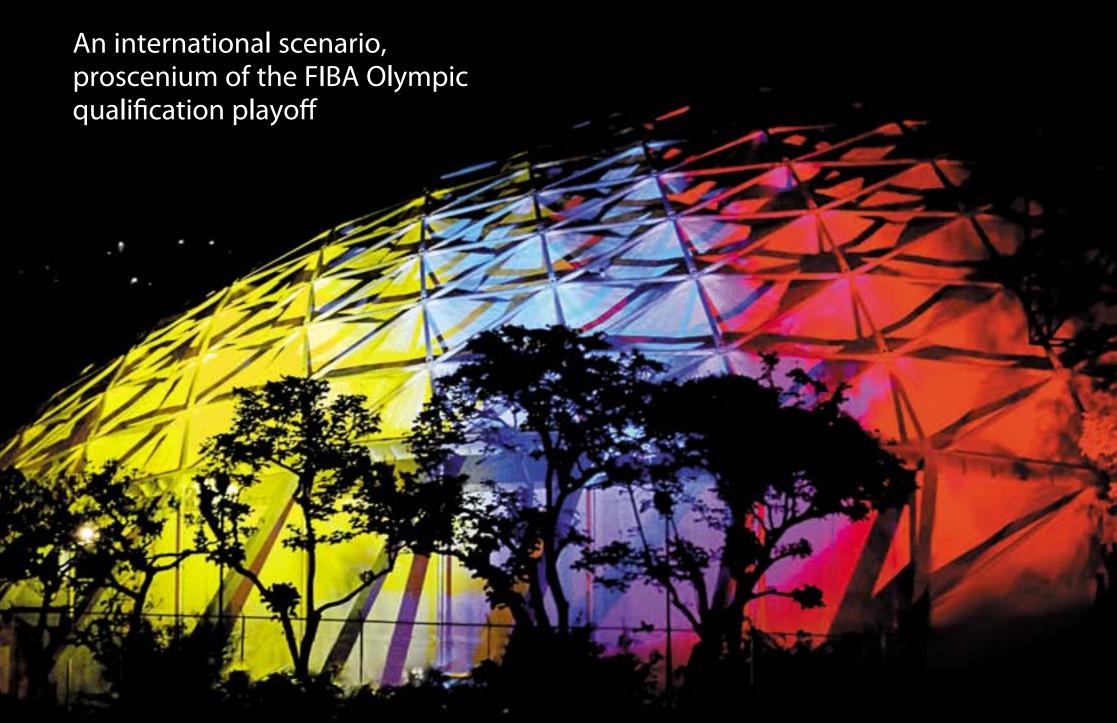

## **POLIEDRO DE CARACAS**

Venezuela

For the main event of the International Basketball Federation (FIBA), the Poliedro de Caracas has been selected as the main venue to play the Olympic qualifying playoff. This complex has been just renovated, being now a scenario of international standard, able to welcome 13500 spectators.

For this project Fael LUCE provided LIGHTMASTER ONE floodlights, ensuring the achievements of amazing lighting values.

Homologation: FIBA LEVEL I Floodlights type: LIGHTMASTER ONE 2000W Area dimension: 34 mt x 20 mt Spectators: 13500

#### **KEY FIGURES**

Horizontal Illuminance (Eh) 5104 Lux Uniformity U1: 0.77 Uniformity U2: 0.84

Vertical Illuminance (Ev) main TV Camera 3214 Lux Uniformity U1: 0.73 Uniformity U2: 0.83

Recommendation: ICAO