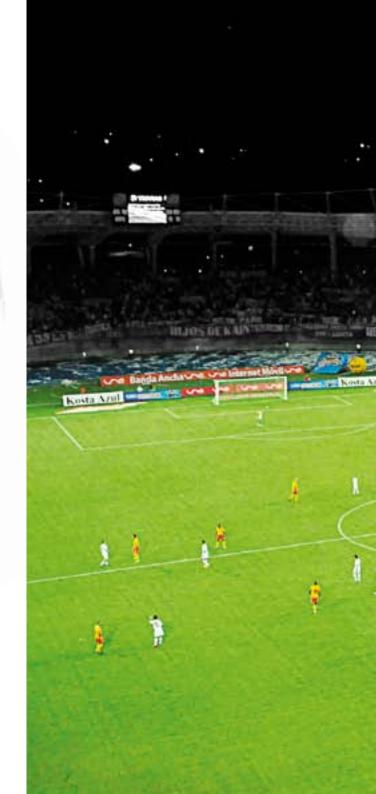

## **ESTADIO HERNAN RAMIREZ VILLEGAS**

Pereira, Colombia

The FIFA WORLD CUP U20 disputed in Colombia in 2011, one of the main global football event, was floodlit by Fael LUCE. The award of this challenge evidences the high technical capability, competences, the quality and technical characteristics of the solutions proposed by Fael.

An event of this level has set in motion the entire Fael machine, that proposed a solution worthy of a world championship thanks to the projector LIGHTMASTER ONE, able to achieve excellent lighting levels, in full agreement with the recommendations laid down by FIFA. LIGHTMASTER ONE is the perfect solution that allows a perfect view of the playing field for players, spectators and television viewers.

Recommendation: FIFA Edition 2011 Floodlights type: LIGHTMASTER ONE

#### **KEY FIGURES**

Horizontal Illuminance (Eh) Average value achieved 1808 Lux Specified value > 1800 Lux

**Horizontal Uniformity** U1 0.74 Specification 0.60 U2 0.86 Specification 0.80 Vertical Illuminance (Ev) main TV Camera Average value achieved 1761 Lux Specified value > 1400 Lux

**Vertical Uniformity** U1 0.57 Specification 0.50 U2 0.72 Specification 0.65

**RADISSON BLUE** Ukraine

The MACH Series floodlights offer an adequate pure architectural lighting solution, providing a soft and dim light, perfectly integrated into the general context of the structure and the surroundings.