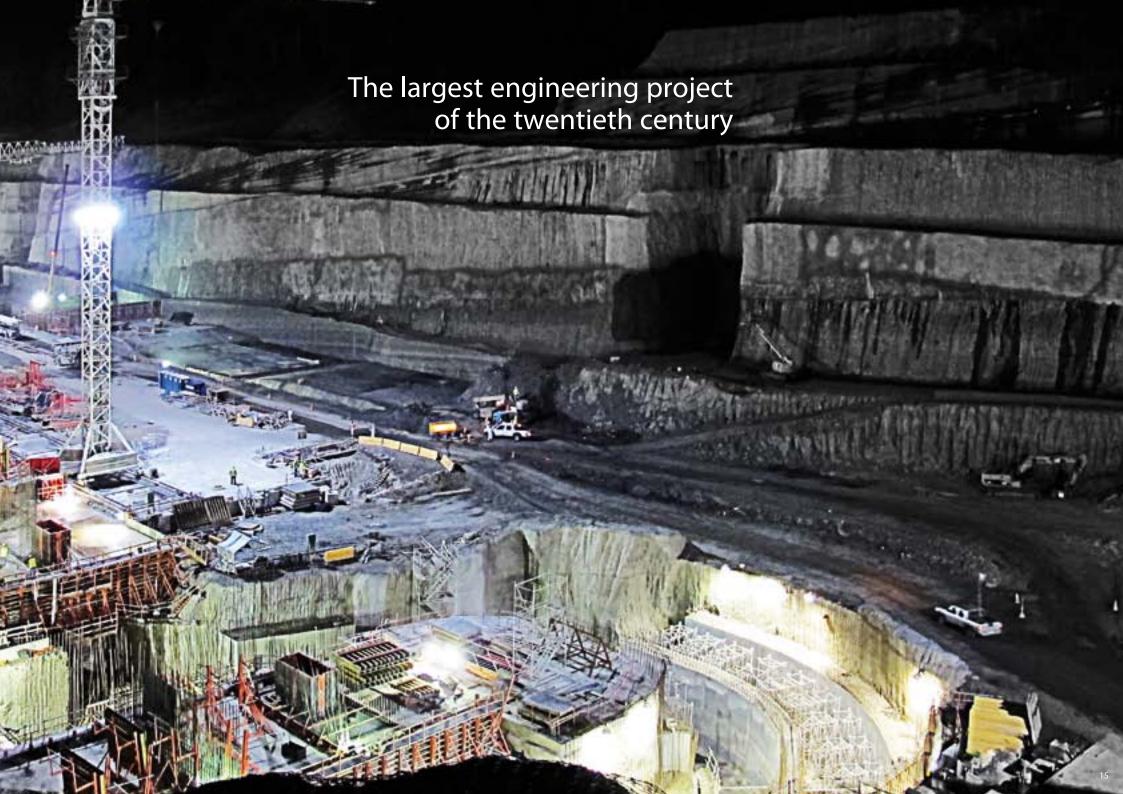

## **PANAMA CANAL EXPANSION** Panama

The enlargement of the existing Panama Canal is one of the largest and most important engineering projects in the world.

It includes the construction of a new set of locks, which complements the existing one and will allow the transit of larger ships, increasing the commercial traffic using the canal and satisfying the market developments in the maritime transportation, which is continuously under expansion.

Fael LUCE has provided the floodlights to illuminate the building site that is working on the expansion of the Canal. This kind of lighting must ensure high standards of safety, so that the laborers, involved day and night in the realization of the enlargement, can work in a safety environment, properly lighted up.