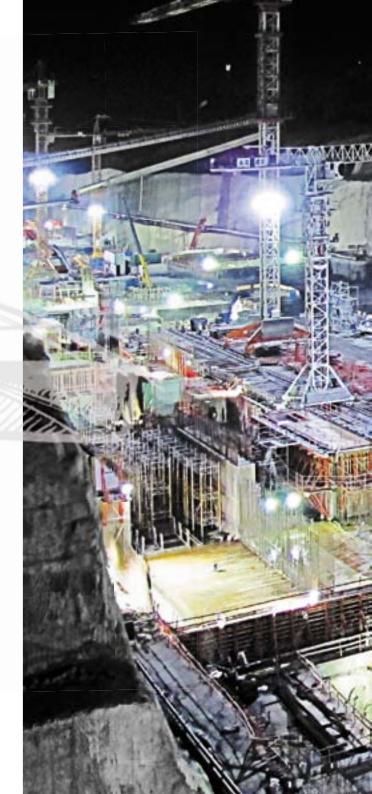

## **PANAMA CANAL EXPANSION** Panama

The enlargement of the existing Panama Canal is one of the largest and most important engineering projects in the world.

It includes the construction of a new set of locks, which complements the existing one and will allow the transit of larger ships, increasing the commercial traffic using the canal and satisfying the market developments in the maritime transportation, which is continuously under expansion.

Fael LUCE has provided the floodlights to illuminate the building site that is working on the expansion of the Canal. This kind of lighting must ensure high standards of safety, so that the laborers, involved day and night in the realization of the enlargement, can work in a safety environment, properly lighted up.