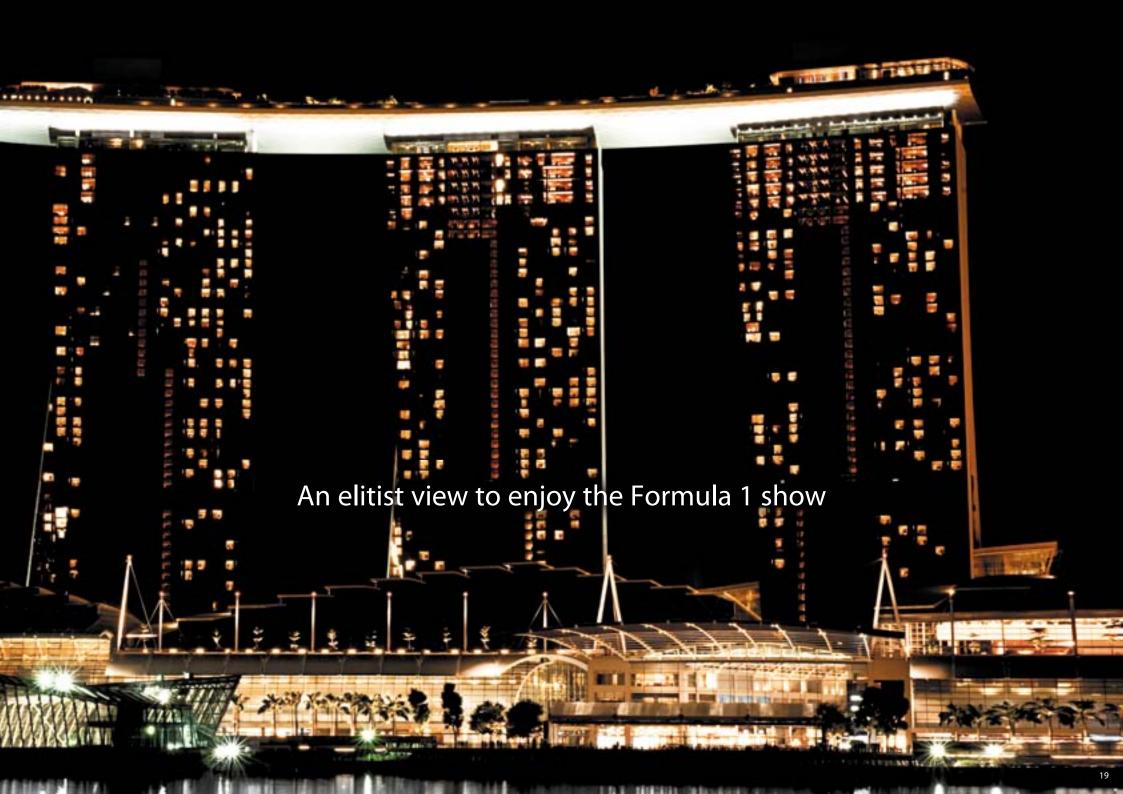

## **POLIEDRO DE CARACAS**

Venezuela

For the main event of the International Basketball Federation (FIBA), the Poliedro de Caracas has been selected as the main venue to play the Olympic qualifying playoff. This complex has been just renovated, being now a scenario of international standard, able to welcome 13500 spectators.

For this project Fael LUCE provided LIGHTMASTER ONE floodlights, ensuring the achievements of amazing lighting values.

Homologation: FIBA LEVEL I Floodlights type: LIGHTMASTER ONE 2000W Area dimension: 34 mt x 20 mt Spectators: 13500

#### **KEY FIGURES**

Horizontal Illuminance (Eh) 5104 Lux Uniformity U1: 0.77 Uniformity U2: 0.84

Vertical Illuminance (Ev) main TV Camera 3214 Lux Uniformity U1: 0.73 Uniformity U2: 0.83

Recommendation: ICAO