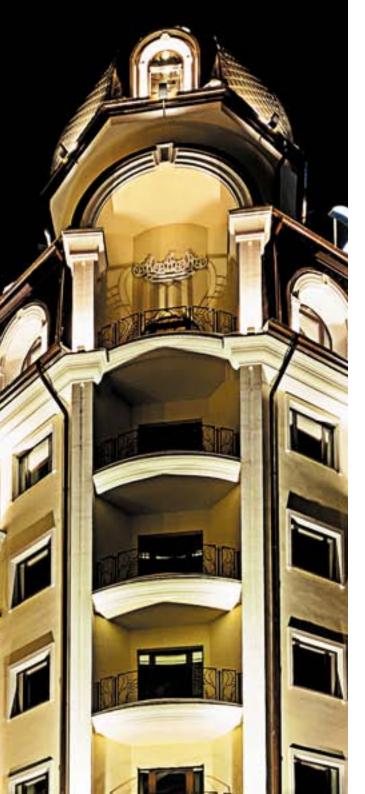

**Vertical Uniformity** U1 0.57 Specification 0.50 U2 0.72 Specification 0.65

**RADISSON BLUE** Ukraine

The MACH Series floodlights offer an adequate pure architectural lighting solution, providing a soft and dim light, perfectly integrated into the general context of the structure and the surroundings.