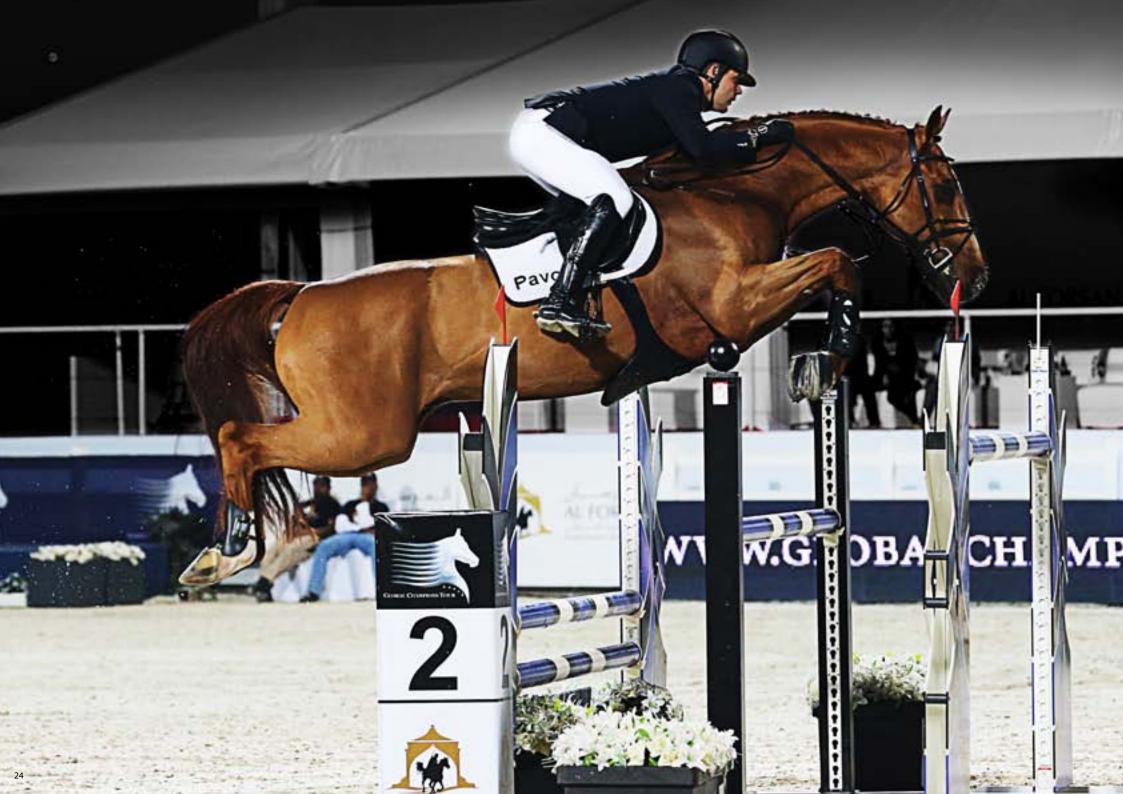

## **AL FORSAN INTERNATIONAL SPORTS RESORT** U.A.E.

The Global Champions Tour (GCT) is an annual competition of show jumping, broadcasted by Eurosport in 59 Countries and also by national or local TV such as Al Jazeera. The last step of the circuit has been played at the AL Forsan International Sports Resort, the sports complex of primary importance in the Middle East that includes different disciplines and first class of dining and leisure facilities. Fael LUCE has provided, for the equestrian club part, LIGHTMASTER ONE with six different optics that allowed, both spectators and players, an excellent and clear vision of the equestrian field and surroundings. The result was a perfect broadcast quality light level, showing bright and natural colours with an excellent chromatic balance.

#### **KEY FIGURES**

Horizontal Illuminance (Eh) 2200 Lux

Uniformity U1: 0.72 Uniformity U2: 0.66

Vertical Illuminance (Ev) main TV Camera 1500 Lux Uniformity U1: 0.52 Uniformity U2: 0.75

The new industrial area of Trinitapoli (Italy) looks toward the future. Not only because, in the development of this area, the intention of the local administration was to give the stimulus to local companies and to be the driving force for the development of the territory, but also for the lighting technology used in this area, entirely made with TREND WAY LED street lighting. This was an important choice for safety and visibility matters, energy efficiency and for the minimization of running costs. This project demonstrates how the right lighting, which balances performance, efficiency and comfort is able to transform an industrial area into a cradle for the future.