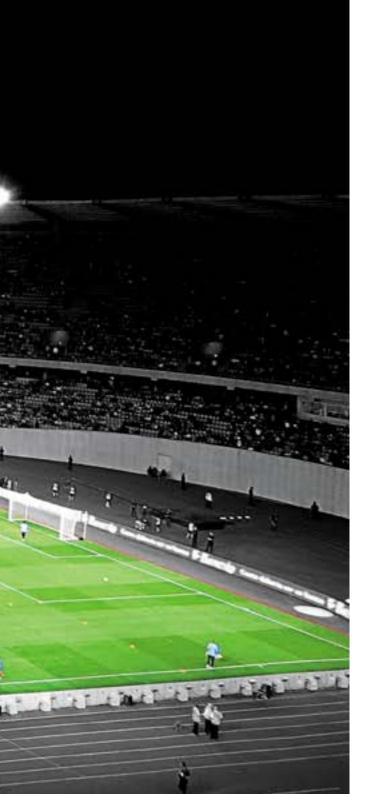

## **ESTADIO HERNAN RAMIREZ VILLEGAS**

Pereira, Colombia

The FIFA WORLD CUP U20 disputed in Colombia in 2011, one of the main global football event, was floodlit by Fael LUCE. The award of this challenge evidences the high technical capability, competences, the quality and technical characteristics of the solutions proposed by Fael.

An event of this level has set in motion the entire Fael machine, that proposed a solution worthy of a world championship thanks to the projector LIGHTMASTER ONE, able to achieve excellent lighting levels, in full agreement with the recommendations laid down by FIFA. LIGHTMASTER ONE is the perfect solution that allows a perfect view of the playing field for players, spectators and television viewers.

Recommendation: FIFA Edition 2011 Floodlights type: LIGHTMASTER ONE

#### **KEY FIGURES**

Horizontal Illuminance (Eh) Average value achieved 1808 Lux Specified value > 1800 Lux

**Horizontal Uniformity** U1 0.74 Specification 0.60 U2 0.86 Specification 0.80 Vertical Illuminance (Ev) main TV Camera Average value achieved 1761 Lux Specified value > 1400 Lux

**Vertical Uniformity** U1 0.57 Specification 0.50 U2 0.72 Specification 0.65

**RADISSON BLUE** Ukraine

The MACH Series floodlights offer an adequate pure architectural lighting solution, providing a soft and dim light, perfectly integrated into the general context of the structure and the surroundings.