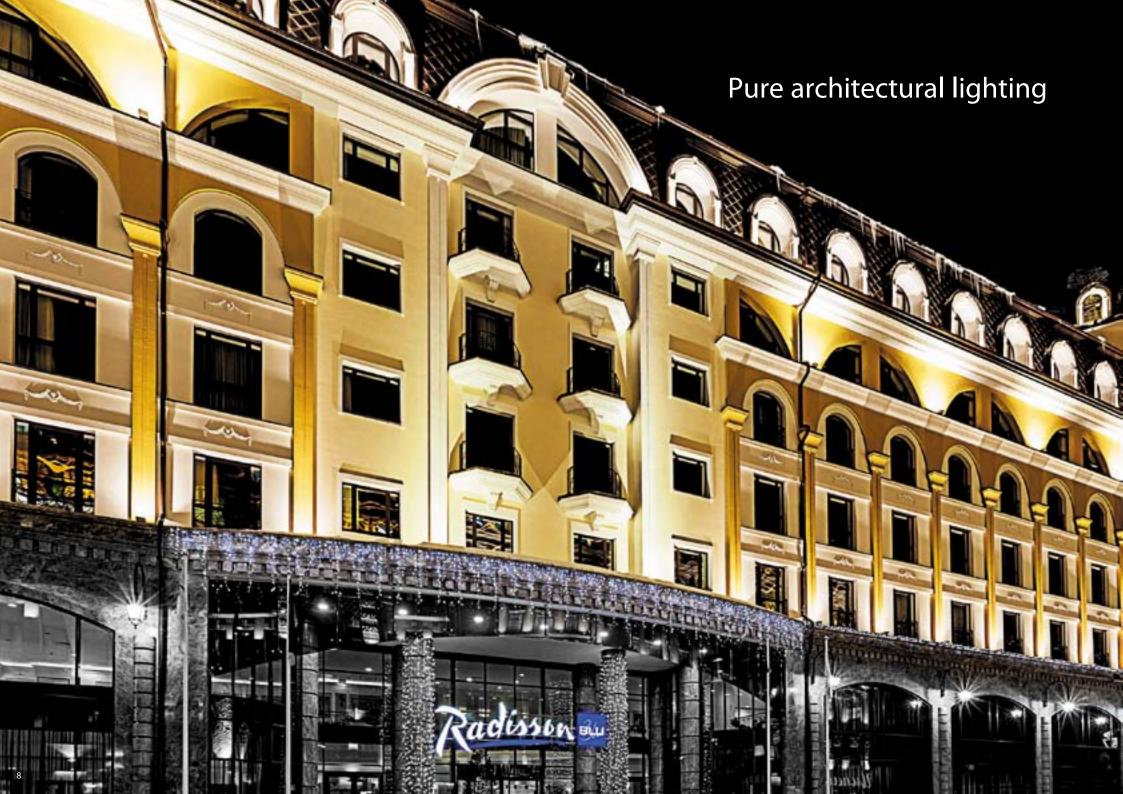

**Vertical Uniformity** U1 0.57 Specification 0.50 U2 0.72 Specification 0.65

**RADISSON BLUE** Ukraine

The MACH Series floodlights offer an adequate pure architectural lighting solution, providing a soft and dim light, perfectly integrated into the general context of the structure and the surroundings.