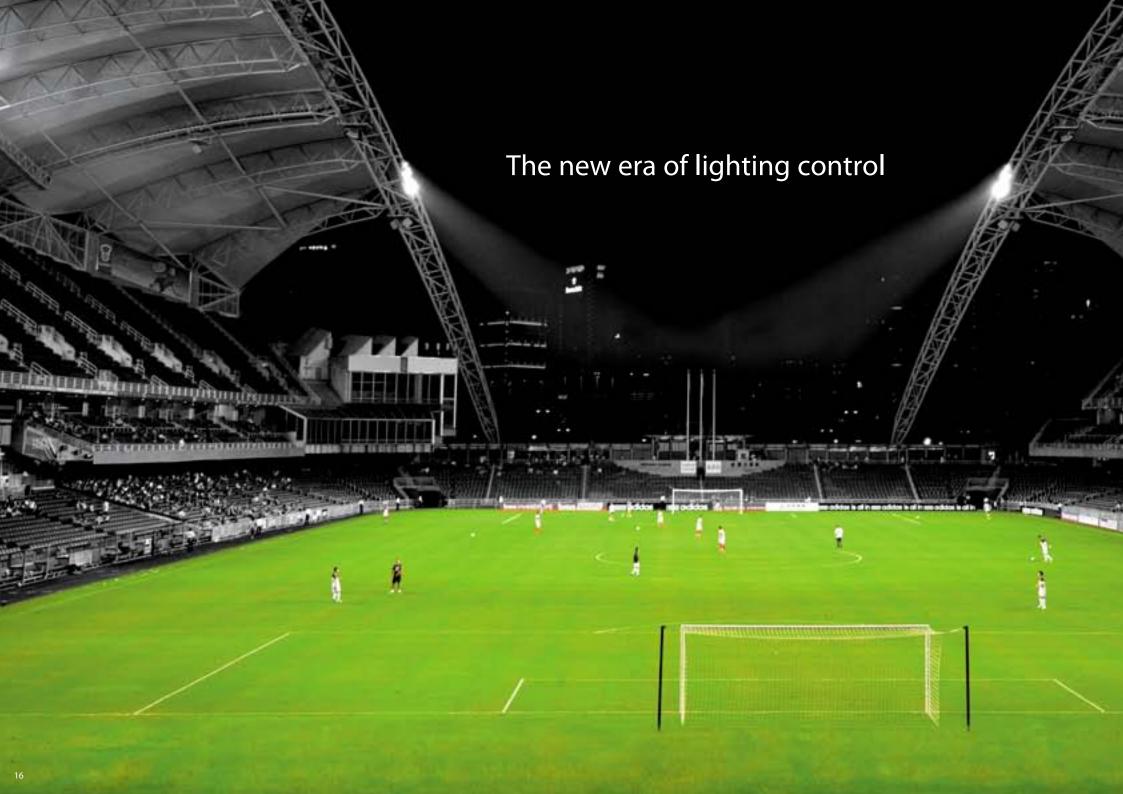

## **HONG KONG STADIUM**

Hong Kong

In this project, the engineering department of Fael LUCE has chosen LIGHTMASTER ONE floodlights by providing precise available optics and by the way delivering an excellent control of the luminous flux, a considerable glare control, a recommended lighting pollution control and a consistent saving money.

The Hong Kong stadium design is complete of five switching modes in accordance to a multi-purpose International and Domestic pitches light, emergency lighting and coaching, too.

Homologation: FIFA Floodlights type: LIGHTMASTER ONE Football field dimension: 105 x 68 m Rugby field dimension: 120 x 70 m Spectators: 54000

#### **KEY FIGURES**

Horizontal Illuminance (Eh) 3104 Lux

**Horizontal Uniformity** U1 0.81 U2 0.87

Vertical Illuminance (Ev) main TV Camera 2903 Lux

**Vertical Uniformity** U1 0.81 U2 0.79