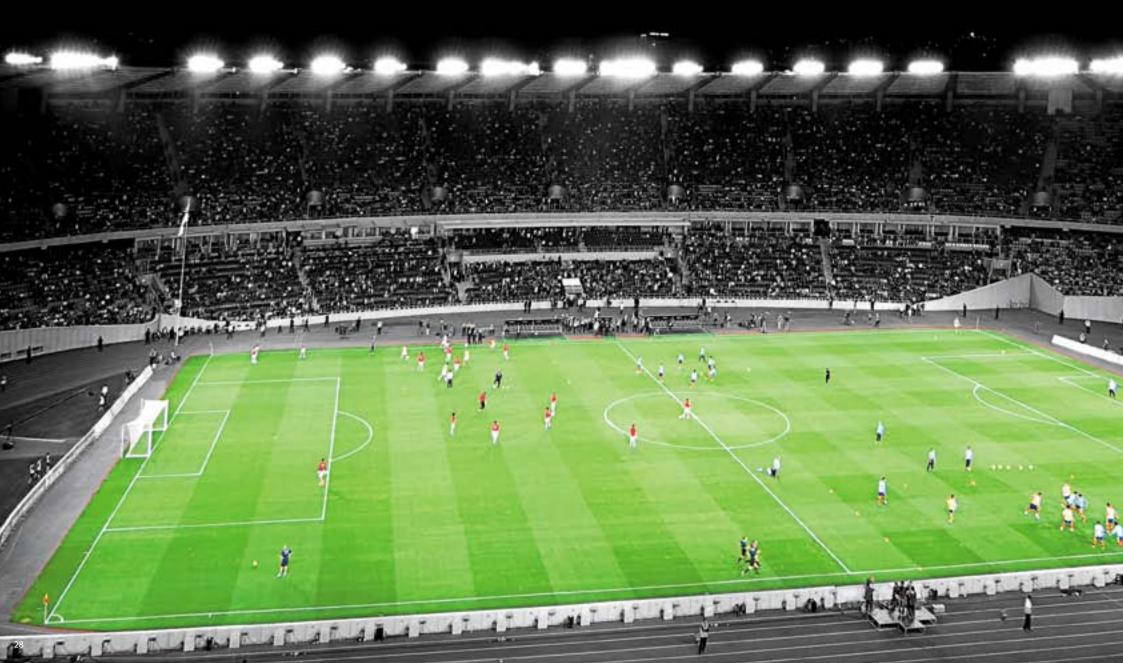

# The next World Cup's winner will come to light

## **BORIS PAICHADZE STADIUM TBILISI**

Georgia

The Dinamo Arena, formerly known as the Boris Paichadze National Stadium, is the largest stadium in Georgia, based in Tbilisi, and the home stadium of Dinamo Tbilisi, Georgia national rugby union team and Georgia national football team.

With the capacity of 74000 spectators, the stadium is the largest stadiums in Eastern Europe. The name of the stadium was given in honor of the famous football player Boris Paichadze.

The stadium has been selected as the proscenium to play the qualification for FIFA WORLDCUP 2014. The matches have been broadcasted in High Definition in several countries across the world. The project solution proposed by FAEL allowed the achievement of two objectives: the accomplishment of the lighting values required by FIFA recommendations and, through the use of a lower number of LIGHTMASTER ONE floodlights, the overall operating cost of the system decreased.