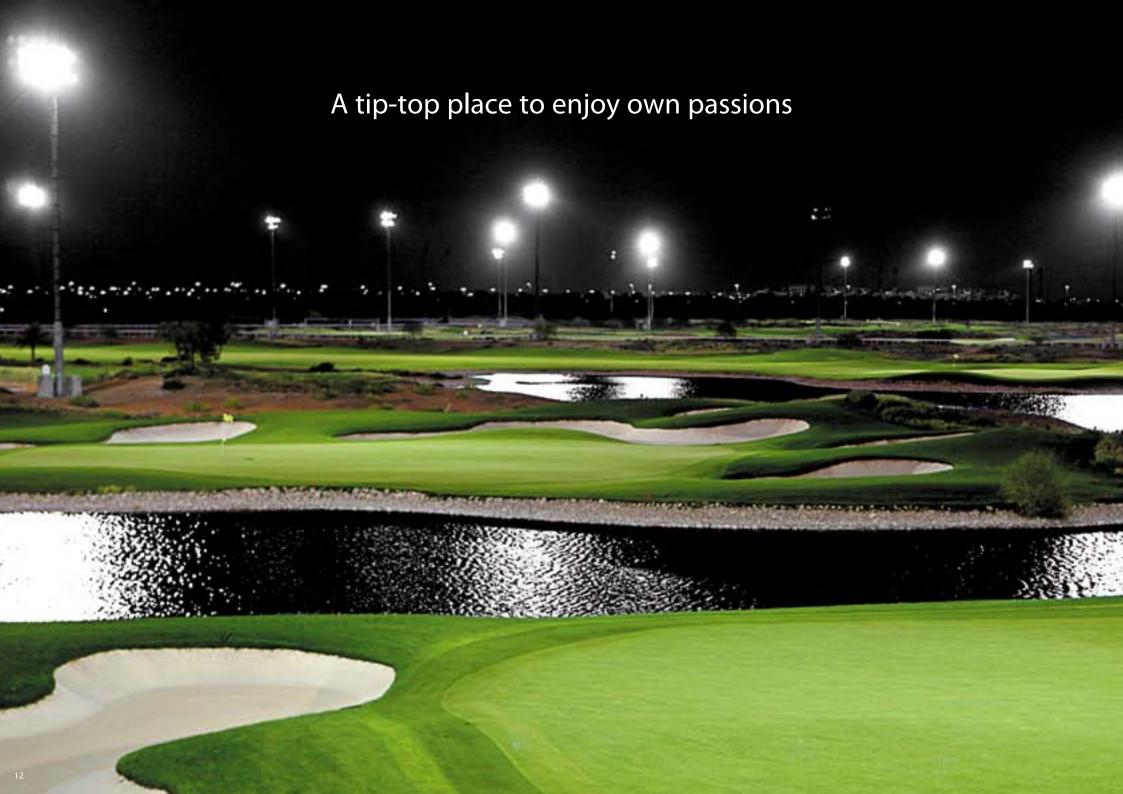

## **AL AIN EQUESTRIAN SHOOTING AND GOLF CLUB** U.A.E.

The Al Ain Equestrian Shooting and Golf Club was formerly known as the Palm Sports Golf Resort and is situated in the town of Al Ain in Abu Dhabi Emirate.

The Al Ain Equestrian Shooting and Golf Club opened its doors in September, 2007 becoming the first 9 holes grass course in Al Ain. Since then an additional 9 holes has been added to the Championship Course and a 9 hole par 3 Academy Course making the Club a full Golf Course.

The newer back 9 on the Al Ain Equestrian Shooting and Golf Club will also be floodlit for night golf thanks to the lighting system entirely provided by Fael LUCE, with 1400 LIGHTMASTER ONE floodlights.

The Al Ain Equestrian Shooting and Golf Club Championship Golf Course offers a picturesque and challenging experience for all golfers. The Golf Course also boasts the longest hole in the UAE on all the Golf Courses.