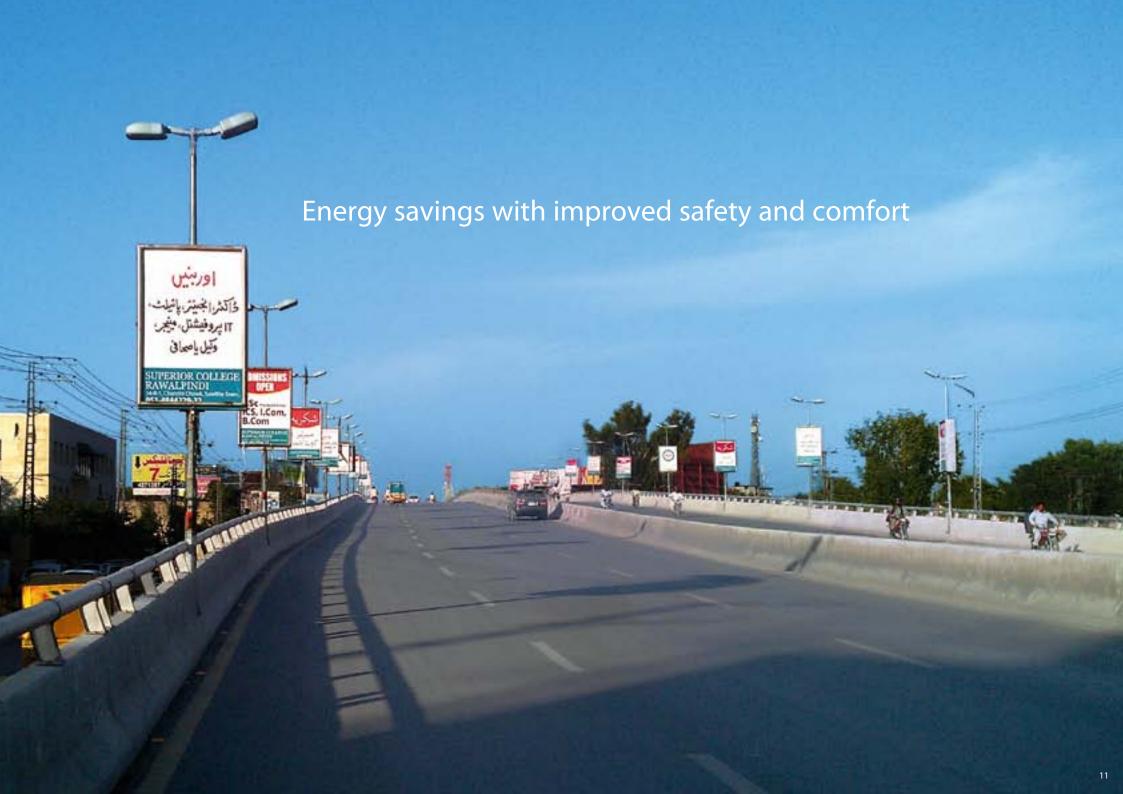

## CHANDNI CHOWK FLYOVER, RAWALPINDI

Islamic Republic of Pakistan

Rawalpindi is a twin city of Islamabad (Capital of Pakistan) located in the Pothohar region of Punjab Province of Islamic Republic of Pakistan. The city represents the administrative seat of the Rawalpindi District and it is also an important centre for industrial and commercial activities. It is a third largest city of Pakistan in population, connected to the World through International Airport. Numerous shopping bazaars, parks and a cosmopolitan population attract shoppers from all over Pakistan and abroad.

Trend 4 Way Led, equipped with 36 of primary brand LED, was chosen to light the "CHANDNI CHOWK FLYOVER ROAD, which crosses various roundabouts such as Murree Road, Chirah Road, Commercial Market Road and Rawal Road. The TREND LED provides a bright white light which ensured the right lighting level to meet the safety and lighting requirements, maintaining the initial performance over time.

This choice embraced a new archetype of public lighting with LED technology, with an immediate result of a downturn in the energy consumption, an upsurge of energy efficiency and an effective contribute to the sustainability of the community.