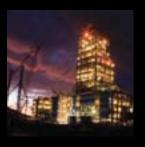

## **ESTADIO HERNAN RAMIREZ VILLEGAS**

Pereira, Colombia

The FIFA WORLD CUP U20 disputed in Colombia in 2011, one of the main global football event, was floodlit by Fael LUCE. The award of this challenge evidences the high technical capability, competences, the quality and technical characteristics of the solutions proposed by Fael.

An event of this level has set in motion the entire Fael machine, that proposed a solution worthy of a world championship thanks to the projector LIGHTMASTER ONE, able to achieve excellent lighting levels, in full agreement with the recommendations laid down by FIFA. LIGHTMASTER ONE is the perfect solution that allows a perfect view of the playing field for players, spectators and television viewers.

Recommendation: FIFA Edition 2011 Floodlights type: LIGHTMASTER ONE

#### **KEY FIGURES**

Horizontal Illuminance (Eh) Average value achieved 1808 Lux Specified value > 1800 Lux

**Horizontal Uniformity** U1 0.74 Specification 0.60 U2 0.86 Specification 0.80 Vertical Illuminance (Ev) main TV Camera Average value achieved 1761 Lux Specified value > 1400 Lux

**Vertical Uniformity** U1 0.57 Specification 0.50 U2 0.72 Specification 0.65

**RADISSON BLUE** Ukraine

The MACH Series floodlights offer an adequate pure architectural lighting solution, providing a soft and dim light, perfectly integrated into the general context of the structure and the surroundings.