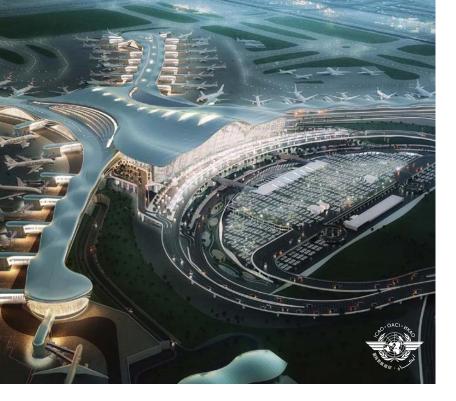

## **ABU DHABI INTERNATIONAL AIRPORT**

Abu Dhabi, UAE

The MTC is the largest building in the Abu Dhabi Emirate and is visible from over 1.5 Km away. The sheer amount of Luminaires that FAEL provided to the Complex is one of the largest ever provided to Customers in the past decades by any Italian or European Lighting company.

To give the reader an idea of this extraordinary Project here are some figures:

- 30 millions passengers a year with the capacity to manage up to 8500 passengers per hour.
- 65 gates, 156 check-in desks and 48 self-service booths
- 28.000 square meters dedicated to Shopping and Food services.
- 27 Km of luggage transport belts.
- 700.000 square meters of indoor room; the main terminal could host 21 football fileds.