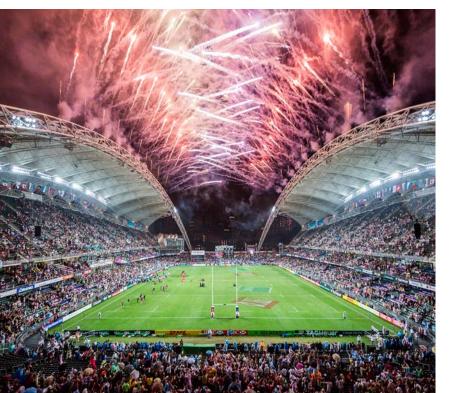

## HONG KONG STADIUM

Hong Kong

The Hong Kong Stadium construction, formerly known as the Governmental Stadium, began in 1953 and since then has seen a constant upgrade progress that made it become today one of the most beautyful Stadiums in all Asia. With an overall capacity of 40.000 spectators and featured by gigantic arched structures holding the cover for the main terraces it was ideal for FAEL Luce's high performance and tailor-made Lighting systems.

The results are spectacular.

Floodlights type: LIGHTMASTER ONE 2000W and MACH 5