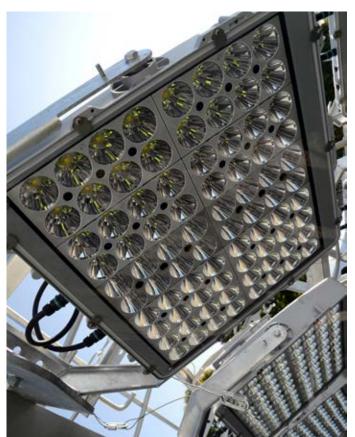

## THE TECHNICAL SOLUTION

The Fael LUCE floodlights for sport venues have been selected to switch on the future on the AC Monza football field. The LEDMASTER ONE floodlights, integrated with DMX light control system, have been installed on four high mast towers, 42 meters above the pitch ground level, for a total of 250kW of power. The floodlights placed on the four high mast towers, which frame the central covered grandstand create a choreography of lights and colors that left all the audience attending the match astonished.

With several different optics, from narrow to medium beam, the obtained lighting values allowed the venues to perfectly comply with the B SERIE LEGA Calcio specifications. One of the peculiarities of this innovative series of floodlights is that the electric configuration can be chosen according to best meet the various plant requirements. In this project the power supply drivers have been placed in specially equipped rooms.