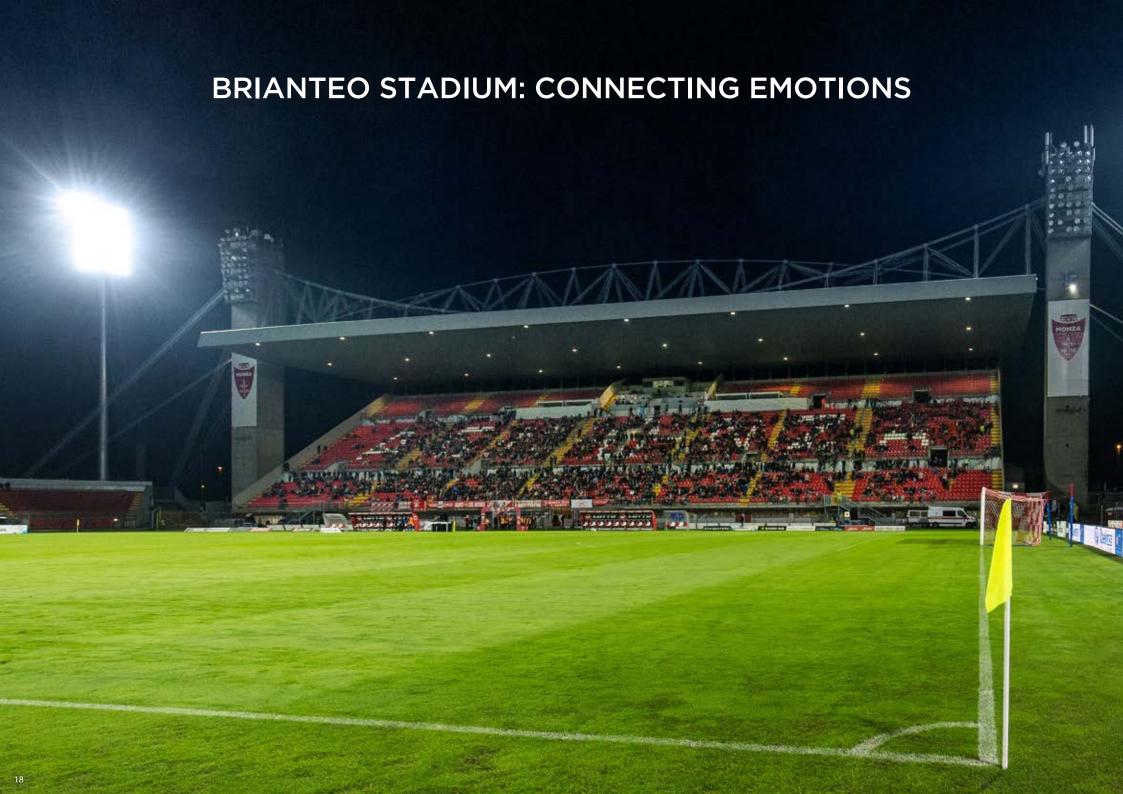

## **BRIANTEO STADIUM**

Monza, Italy

The Brianteo Stadium, a reference point for football supporters in the north-east of Milan, represents one of the spearheads of stadiums in Italy. The Brianteo Stadium has undergone a deep modernization process that has seen the birth of four new highmast towers on which 204 LEDMASTER ONE floodlights have been positioned.

The cradle of the AC Monza is today comparable to the main Serie A stages, for the possibility of creating light effects thanks to the innovative LEDMASTER ONE floodlights integrated with the DMX control system.

The floodlights placed on the four high mast towers, which frame the central covered grandstand that can hold over 4500 seats, **create a choreography of lights and colors** that left all the audience attending the match **astonished.** 