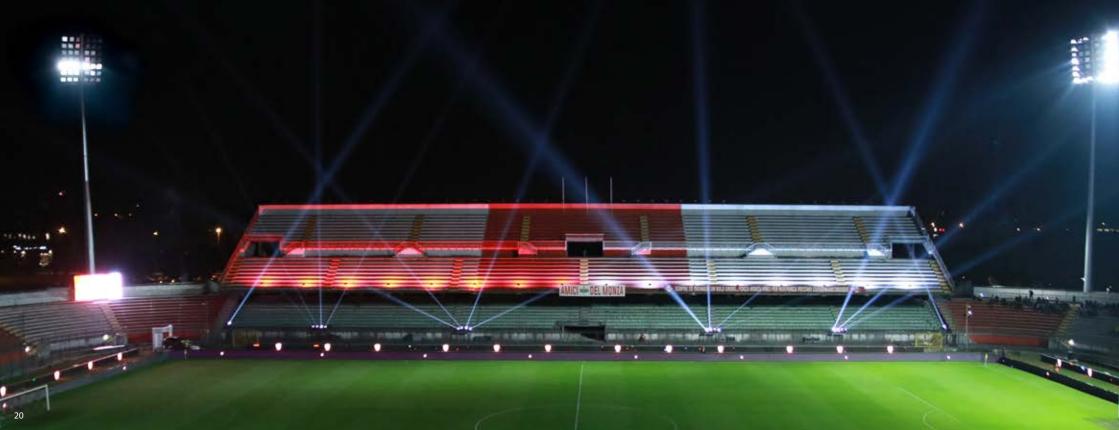

The cradle of the AC Monza is today comparable to the main Serie A stages, for the possibility of creating light effects thanks to the innovative LEDMASTER ONE floodlights integrated with the DMX control system.

The floodlights placed on the four high mast towers, which frame the central covered grandstand that can hold over 4500 seats, **create a choreography of lights and colors** that left all the audience attending the match **astonished.** 

## THE TECHNICAL SOLUTION

The Fael LUCE floodlights for sport venues have been selected to switch on the future on the AC Monza football field. The LEDMASTER ONE floodlights, integrated with DMX light control system, have been installed on four high mast towers, 42 meters above the pitch ground level, for a total of 250kW of power. The floodlights placed on the four high mast towers, which frame the central covered grandstand create a choreography of lights and colors that left all the audience attending the match astonished.