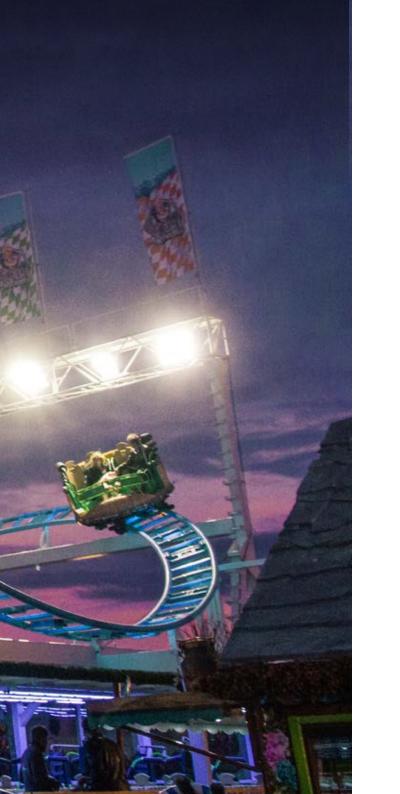

## HIGH-SPEED LIGHTING AT THE ROLLERCOASTER HEIDI

Please open your seat belt !

## 📽 📄 🍋 🞯 🔊 🗲 📟 🗿

LEDMASTER ONE, PROXIMO HP ROLLERCOASTER HEIDI OKTOBERFEST Munich, Germany

There are quite a few rollercoasters at the Oktoberfest, but what makes "Heidi - The Coaster" so special is the buoyant turn after the first descent. Expect an exciting experience that is extraordinary right from the start. A booster lift catapults the gondolas directly up on the elevator hill, which is 13 meters high. From there you go with up to 58 km/h to and fro and up and down until you finally have solid floor under your feet again and a bright smile on your face.

Fael LUCE provided the high power lights for this high speed attraction: LEDMASTER ONE and PROXIMO HP floodlight series were switched on to illuminate indeed this rollercoaster. The good light for a nice souvenir photo!