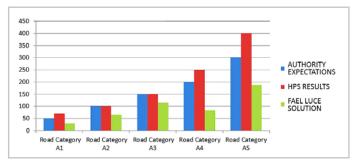

Together with the construction features of the luminaires, that allow their use in extreme environmental conditions, the proposed Fael solution has gone far beyond the expectations and specific requirements of the Authority, and far from the values obtained with traditional discharge lamps, in the different road categories where Fael products have been installed, guaranteeing an average savings of about 60%.