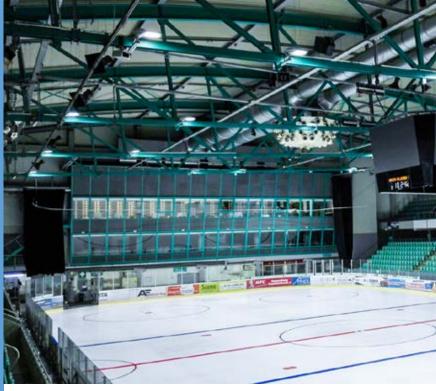

PROXIMO HP DONAU ARENA Regensburg, Germany

The Donau Arena in Regensburg, Germany is a spectacular multipurpose sport venues, used for handball, ice hockey and concerts that recently has been the protagonist of the renewal of the lighting system. Fael Luce has just completed the new LED lighting system of the Donau Arena, using the powerful and robust PROXIMO HP floodlights.

The spectacular ice hockey events along with the numerous other shows that take place in this venue now have the perfect lighting component needed to be even more exciting.