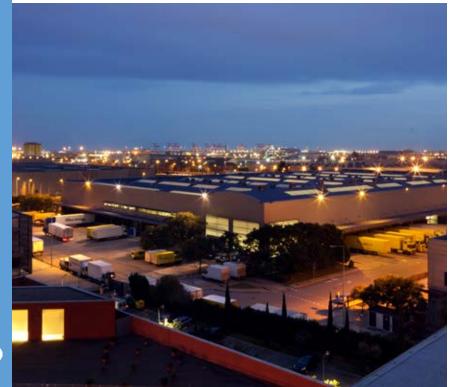

## CHALLENGE CITY, CHALLENGE WAY, GALAXY SHOW PARC LOGÍSTIC – PORT DE BARCELONA Barcelona, Spain

The Parc Logístic of the Free Zone of Barcelona is a logistics and commercial park located near the port of Barcelona, the largest port in the Mediterranean in terms of passenger transport and the tenth European port in container traffic.

The privileged position of the Parc Logístic confers an unique and exceptional character to this logistic and commercial site whose extension reaches 130,000 m<sup>2</sup>. With direct access to the Ronda Litoral, which connects with the main network of roads and highways, it's possible reach the airport, the port, the other commercial centers of the city and the entire metropolitan area of Barcelona in just a few minutes.

Fael LUCE has carried out the design of public lighting for the entire logistics platform and also for numerous industrial warehouses. Using the Challenge City, Challenge Way and Galaxy Show products, this logistics and commercial park has taken on a whole new light!